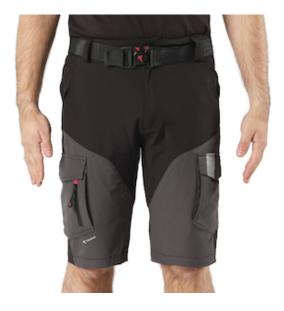

## **Issaline Wise**

The Wise Stretch Bermuda is made of 4-way stretch softshell fabric, making it an ideal choice for those looking for a versatile and technical garment

- 4-way stretch softshell fabric
- Multipockets
- · Easily removable tool pockets
- Reflective inserts
- Elastic waistband and removable waistband

## **Technical Data**

| Color                | Gray/Black                |  |
|----------------------|---------------------------|--|
| Sizes Available      | XXS-6XL                   |  |
| Packaging            |                           |  |
| Packed               |                           |  |
| Case Dimensions (cm) |                           |  |
| Case Weight (kg)     | 0.00                      |  |
| Country of Origin    |                           |  |
| Gender               | Men                       |  |
| Clothing Type        | Pants                     |  |
| Fabric               | Nylon, Polyester, Spandex |  |
| Closure              | Buckle                    |  |
| Total Pockets        | 6                         |  |
| Pocket Type          | Tool Pocket               |  |
| Construction         |                           |  |
| Certifications       | TAA Compliant             |  |