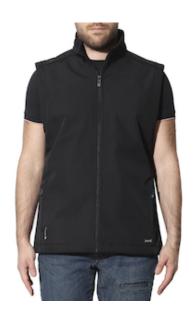

## Issaline

Technical 3-layer polyester vest with TPU membrane and fleece lining.

- Technical 3-layer polyester vest with a waterproof TPU membrane and fleece lining
- Lighter design for more freedom of movement-ideal
- The outer layer resists wear
- The fleece interior provides warmth without bulk