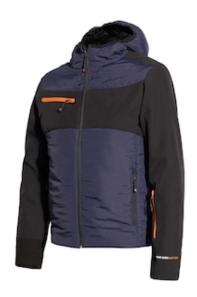

## Issaline ICONIC EXTREME

- Inside zipper to facilitate any customizations
- Elasticized cuffs
- · High-tenacity fabric sleeve bottoms
- Reflective piping inserts
- High-tenacity fabric inserts
- Wrap-around hood
- Made of nylon main fabric and contrasting softshell fabric