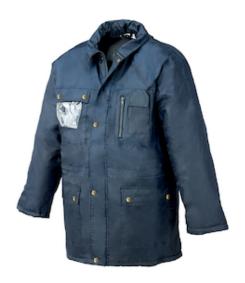

## Issaline PARKA NORMAL HOODED Only on request

- Waterproof Winter Jacket
- Inner collar hood
- · Badge holder
- Mobile phone pocket
- Drawstring waistband

## **Technical Data**

| Color                | Green, Blue   |
|----------------------|---------------|
| Sizes Available      | S-3XL         |
| Packaging            |               |
| Packed               |               |
| Case Dimensions (cm) |               |
| Case Weight (kg)     | 0.00          |
| Country of Origin    |               |
| Gender               | Men           |
| Fabric               | Polyester     |
| Closure              | Buttons       |
| Total Pockets        | 5             |
| Construction         |               |
| Certifications       | TAA Compliant |