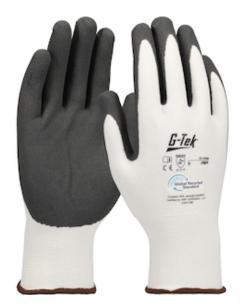

## G-Tek® 3RX™

13 Gauge Seamless Knit Recycled Yarn / Spandex Blended Glove with Nitrile Coated MicroSurface Grip on Palm & Fingers

- Seamless knit blended liner fibers made of 90% recycled P.E.T. water bottles and 10% Elastane for comfort, finger dexterity and breathability
- Each pair is made from the equivalent of two (500 mL) P.E.T. water bottles which equates to 39.16g of CO2 emissions reduction per pair
- Nitrile MicroSurface coating provides a superior grip in dry and oily conditions by reacting like tiny suction cups that attach themselves firmly to the material being handled
- · Knit wrist helps prevent dirt and debris from entering the glove
- · Breathable back for comfort
- OEKO TEX approved

#### **Technical Data**

| Color                | White                     |
|----------------------|---------------------------|
| Sizes Available      |                           |
| Packaging            | Bulk Pack                 |
| Packed               |                           |
| Case Dimensions (cm) |                           |
| Case Weight (kg)     | 0.00                      |
| Country of Origin    | China                     |
| Liner Material       | Recycled Plastic, Spandex |
| Coating              | Nitrile                   |
| Coating Color        | Dark Gray                 |
| Coating Coverage     | Palm & Fingers            |
| Grip                 | MicroSurface              |
| Gauge                | 13                        |
| Cuff                 | Knit Wrist                |
| Impact Protection    |                           |
| Construction         | Coated Seamless Knit      |
| Certifications       |                           |