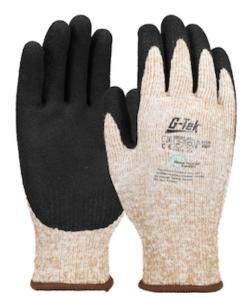

# G-Tek® 3RX™

Seamless Knit Recycled Yarn / Acrylic Blended Glove with Latex MicroSurface Grip on Palm & Fingers.

- Seamless knit blended liner fibers made of 55% recycled polyester and acyrlic for comfort, finger dexterity and breathability
- Each pair is made from the equivalent of five (500 mL) P.E.T. water bottles which equates to 70g of CO2 emissions reduction per pair
- Latex MicroSurface coatings are impermeable providing an elevated grip in dry and oily conditions, infused with thousands of tiny suction cup pockets that create a vacuum effect that dispenses fluids away
- Acrylic gloves provide economical cold weather protection
- Knit wrist helps prevent dirt and debris from entering the glove
- Excellent thermal insulation

#### **Technical Data**

| Color                | Brown                     |
|----------------------|---------------------------|
| Sizes Available      |                           |
| Packaging            | Bulk Pack                 |
| Packed               |                           |
| Case Dimensions (cm) |                           |
| Case Weight (kg)     | 0.00                      |
| Country of Origin    | China                     |
| Liner Material       | Recycled Plastic, Acrylic |
| Lining               | Acrylic                   |
| Cuff                 | Knit Wrist                |
| Hide                 |                           |
| Grade                |                           |
| Palm                 |                           |
| Back                 |                           |
| Thumb                |                           |
| Construction         | Coated Seamless Knit      |
| Certifications       |                           |