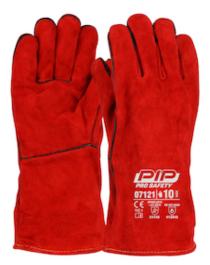

#### **PIP**<sup>®</sup> Cow Leather Welder Glove

- Cow leather construction provides comfort, durability, excellentabrasion resistance and breathability
- 15 cm leather cuff
- Reinforced seams provide additional strength
- Extremely effective against mechanical and thermal risks
- Lined in cotton provides comfort