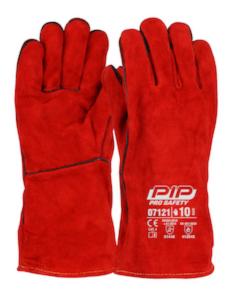

## SPECIFICATION SHEET

STYLE: 07121

## Cow Leather Welder Glove

- Cow leather construction provides comfort, durability, excellentabrasion resistance and breathability
- 15 cm leather cuff
- · Reinforced seams provide additional strength
- Extremely effective against mechanical and thermal risks
- Lined in cotton provides comfort