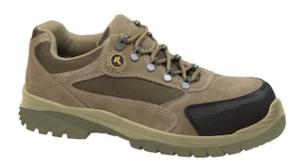

#### Fox

- EN ISO 20345 S1P SRC
- Upper: low, made of leather with breathable mesh fabric
- Toe cap: fiberglass
- Puncture-Resistant Plate: textile
- Outsole: non-slip dual-density PU
- Sizes: 35, 36, 40, 41, 43-47
- Packing: 5 pairs.

#### **Technical Data**

| Color                | Beige             |
|----------------------|-------------------|
| Sizes Available      | 35-47             |
| Packaging            |                   |
| Packed               |                   |
| Case Dimensions (cm) |                   |
| Case Weight (kg)     | 0.00              |
| Country of Origin    |                   |
| Material             | Leather / Textile |
| Outsole              |                   |
| Тое Туре             |                   |
| Tread Pattern        |                   |
| Height               |                   |
| Construction         |                   |
| Certifications       | TAA Compliant     |