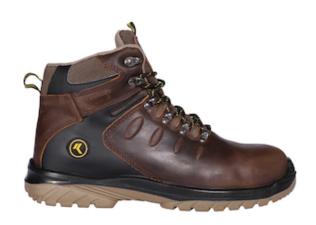

# SPECIFICATION SHEET **STYLE:** 68200MR

### Brown/Black 34-49 Case Dimensions (cm) Case Weight (kg) 0.00 Country of Origin Material Leather Outsole Toe Type Tread Pattern Height Construction Certifications **TAA Compliant**