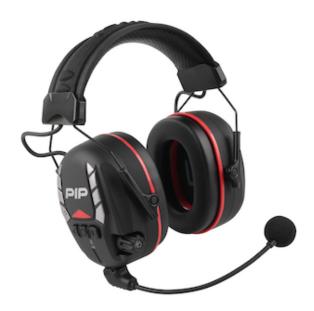

## Elevate e-ZED™

Electronic Active Bluetooth® Earmuffs with active listening, Noise cancelling boom microphone, SNR 32 dB, Bluetooth® Dual Connect.

- SNR 32 dF
- Bluetooth\* Dual Connect mode enables a wireless link to your mobile phone, ensuring a straightforward setup and smooth connectivity. You can make calls and enjoy your preferred audio entertainment without sacrificing your safety.
- The noise-cancelling boom microphone ensures clear communication even in noisy environments. Its flexible arm can be easily repositioned when not in use.
- Each earmuffs features level-dependent microphones with Active Listening technology, allowing you to remain aware of your surroundings while wearing hearing protection.