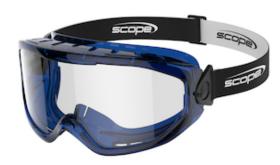

## Sigma 2™

Safety Goggles - Indirectly ventilated goggles with Black/Blue frame, clear lens - antiscratch/anti-fog coating, PVC molded nose bridge, base curve: 5, weight: 116gr.

- Sigma 2 combines mask goggle and chin guard to give you full face protection against splashes, droplets, dust and gases.
- · Indirectly ventilated goggles
- Adjustable elastic strap for a secure fit and is designed for OTG comfort.
- PVC molded nose bridge.
- 5 base curve lens.
- · Anti-scratch & anti-fog coating.