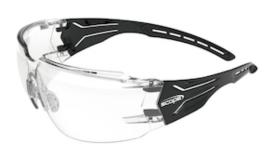

## Squadrex™

Rimless Safety Glasses, Polycarbonate Black temples, Clear polycarbonate lens with Antiscratch/Anti-fog coating, soft adjustable PVC nose bridge, 9 Base curve.

- Flat temples design for earmuff compatibility.
- Spring rubber nose bridge Patented design providing extra comfort.
- 9 base curve lens.
- Ultra Lightweight 22g.
- Anti-scratch & anti-fog coating.
- EN ISO 16 321