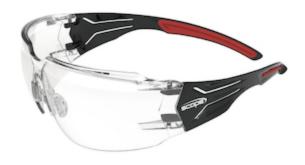

## **Technical Data**

| Color                | Black/Red     |
|----------------------|---------------|
| Sizes Available      | os            |
| Packaging            | Bagged Pair   |
| Packed               |               |
| Case Dimensions (cm) |               |
| Case Weight (kg)     | 0.00          |
| Country of Origin    |               |
| Lens                 | Clear         |
| Frame Style          | Rimless       |
| Lens Color           | Clear         |
| Frame Fit            | Universal     |
| Lens Coating         |               |
| Bridge               | Rubber        |
| Temple               |               |
| Diopter              |               |
| Base Curve           | 9             |
| Construction         |               |
| Certifications       | TAA Compliant |

## Squadrex™

Rimless Safety Glasses, Co-injected Black/Red temples, Clear polycarbonate lens with Antiscratch/Anti-fog coating, soft adjustable TPR nose bridge, 9 Base curve.

- Co-injected polycarbonate and TPR temples- engineered for optimal comfort on all head sizes.
- Flat temples design for earmuff compatibility.
- Spring rubber nose bridge Patented design providing extra comfort.
- 9 base curve lens.
- Ultra Lightweight 22g.
- Anti-scratch & anti-fog coating.
- EN ISO 16 321