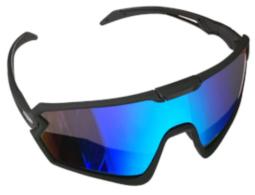

## Technical Data

| Color                | Blue          |
|----------------------|---------------|
| Sizes Available      | os            |
| Packaging            | Boxed         |
| Packed               |               |
| Case Dimensions (cm) |               |
| Case Weight (kg)     | 0.00          |
| Country of Origin    |               |
| Lens                 | Mirror        |
| Frame Style          | Full          |
| Lens Color           | Blue          |
| Frame Fit            | Universal     |
| Lens Coating         |               |
| Bridge               | Rubber        |
| Temple               |               |
| Diopter              |               |
| Base Curve           | 6             |
| Construction         |               |
| Certifications       | TAA Compliant |
|                      |               |

## Skyler™

Skyler™ - Futuristic Full Frame Safety Glasses, Co-injected Black temples, Blue mirror lens with Anti-scratch/Anti-fog/UV400 coating, soft adjustable TPR nose bridge, 6 Base curve.

- One-Piece Futuristic Style Lens
- Our Futuristic Skyler Safety Spectacles offers you enhanced peripheral visions to fit all wearers.
- Dual shot (co-injected PC +TPR) hugging temples for long time wearing fit & superior appearance
- Soft adjustable thermoplastic rubber anti-slip nose bridge offering optimal positioning
- Available in blue mirror or smoked lens with Anti-scratch, anti-fog and UV400 coating.
- EN ISO 16 321