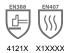

### Performance Data

| EN 388            | 4121X  |
|-------------------|--------|
| EN Abrasion Level | 4      |
| EN Cut Level      | 1      |
| EN Tear Level     | 2      |
| EN Puncture Level | 1      |
| EN 407            | X1XXXX |