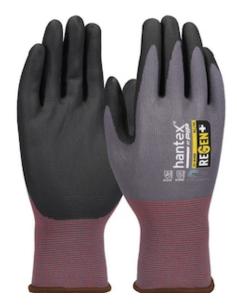

## Hantex®

Hantex® - REGEN + 15G Seamless knit glove with recycled polyester liner, foam nitrile coating on palm & fingers.

- Seamless knit construction provides comfort without sacrificing dexterity.
- Each pair is made with recycled polyester, reinforcing our commitment to developing innovative products that are less harmful to the environment.
- Nitrile foam coated palm and fingertips offers great abrasion resistance and outstanding wet/dry grip.
- 15 gauge.
- Global Recycled Standard (GRS).
- The knitted cuff prevents dirt and debris from entering the glove.

#### **Technical Data**

| Color                | Gray                                   |
|----------------------|----------------------------------------|
| Sizes Available      | 6-11                                   |
| Packaging            | Bulk Pack                              |
| Packed               |                                        |
| Case Dimensions (cm) |                                        |
| Case Weight (kg)     | 0.00                                   |
| Country of Origin    |                                        |
| Liner Material       | Recycled Polyester                     |
| Coating              | Nitrile                                |
| Coating Color        | Black                                  |
| Coating Coverage     | Palm & Fingers                         |
| Grip                 | Foam                                   |
| Gauge                | 15                                     |
| Cuff                 | Knit Wrist                             |
| Impact Protection    |                                        |
| Construction         | Coated Seamless Knit, Oil<br>Resistant |
| Certifications       | TAA Compliant                          |