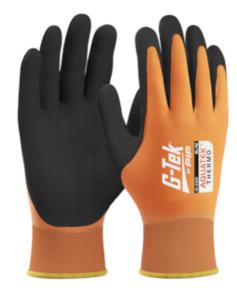

### G-Tek® Aquatek™

G-Tek® Aquatek™ THERMO - 13G Seamless Knit Glove with acrylic/polyester blended liner and double latex coating - flat latex on full hand, foam latex on palm & fingers.

- Seamless knit construction provides comfort without sacrificing dexterity.
- Thermal dual coated glove constructed from a polyester outer with a warm brushed acrylic inner to keep the hand warm whilst ensuring optimum comfort.
- A full flat latex coating up to the wrist creates a liquid repellent barrier whilst the foam latex second coating maximises grip in wet and dry conditions.
- 13 gauge polyester outer with a warm 10 gauge brushed acrylic inner.
- The knitted cuff prevents dirt and debris from entering the glove.