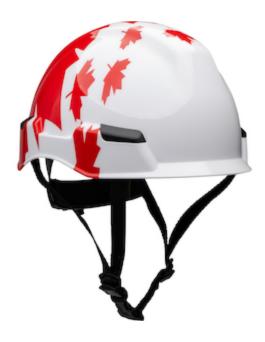

## Rocky™

Industrial Climbing Helmet with Polycarbonate / ABS Shell, Hi-Density Foam Impact Liner, Nylon Suspension, Wheel Ratchet Adjustment and 4-Point Chin Strap and Maple Leaf Wrap

- Ultra lightweight shell made with Polycarbonate / ABS material provides superior protection
- 4-point quick release suspension with dual position height adjustment ensures a proper fit
- Strong double-layer woven nylon straps provide durability and secure fit for all day wear
- Inner suspension includes comfortable padding for above the brow line, crown and back of head
- Rugged non-slip adjustable SURE-LOCK wheel ratchet ensures proper suspension performance and effortless fit for all head sizes
- Universal accessory slots accommodate eye, face and hearing protection