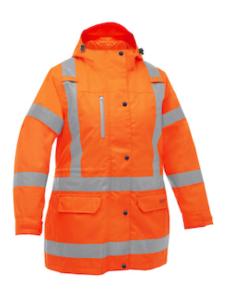

## Bisley®

ANSI Type R Class 3 and CSA Z96 Women's Jacket with Zip-Out Inner Jacket

- 100% Polyester Oxford Ripstop
- PU Coating
- · Women's Fit
- X on Back
- Zip-Out Inner Jacket
- Waterproof and Breathable