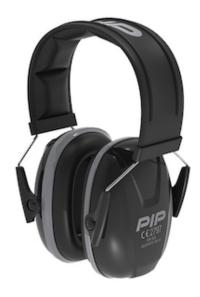

## Elevate GH III™

ELEVATE GH-III™ Eco-Friendly Ear Muff with Adjustable Headband - SNR 27dB

- Earmuffs with length adjustment, easily adjustable for a perfect fit.
- Extra soft memory foam to guarante a premium comfort for a long use time.
- Soft surfaces and padded headband for optimal comfort.