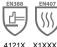

# Performance Data

| EN 388            | 4121X  |
|-------------------|--------|
| EN Abrasion Level | 4      |
| EN Cut Level      | 1      |
| EN Tear Level     | 2      |
| EN Puncture Level | 1      |
| EN 407            | X1XXXX |