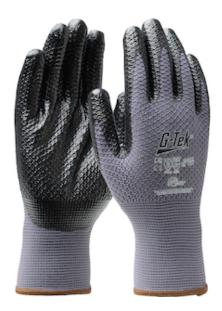

# G-Tek® 3RX™

Seamless Knit Recycled Plastic Glove with Nitrile B-Comb grip Coated on Palm & Fingers.

- High abrasion resistance and great comfortability.
- Provides excellent dexterity and flexibility. Super comfortable for long time wear. Fully breathable.
- 13 Gauge
- Liner: Polyester made with recycled plastic bottles
- Coating: B Comb Grip Nitrile
- Coating coverage: Palm & fingertips

# **Technical Data**

| Color                | Gray                                            |
|----------------------|-------------------------------------------------|
| Sizes Available      | 6-11                                            |
| Packaging            | Bulk Pack                                       |
| Packed               |                                                 |
| Case Dimensions (cm) |                                                 |
| Case Weight (kg)     | 0.00                                            |
| Country of Origin    | China                                           |
| Liner Material       | Recycled Polyester                              |
| Coating              | Nitrile                                         |
| Coating Color        | Black                                           |
| Coating Coverage     | Palm & Fingers                                  |
| Grip                 | Honeycomb                                       |
| Gauge                | 13                                              |
| Cuff                 | Knit Wrist                                      |
| Impact Protection    |                                                 |
| Construction         | Coated Seamless Knit,<br>Touchscreen Compatible |
| Certifications       |                                                 |