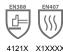

### Performance Data

| EN 388            | 4121X  |
|-------------------|--------|
| EN Abrasion Level | 4      |
| EN Cut Level      | 1      |
| EN Tear Level     | 2      |
| EN Puncture Level | 1      |
| EN 407            | X1XXXX |