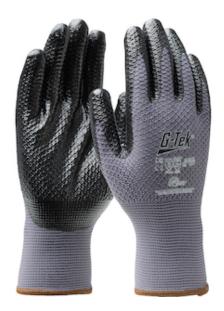

# G-Tek® 3RX™

Seamless Knit Recycled Plastic Glove with Nitrile B-Comb grip Coated on Palm & Fingers.

- · High abrasion resistance and great comfortability.
- Provides excellent dexterity and flexibility. Super comfortable for long time wear. Fully breathable.
- 13 Gauge
- Liner: Polyester made with recycled plastic bottles
- Coating: B Comb Grip Nitrile
- Coating coverage : Palm & fingertips

#### **Technical Data**

| Color                | Gray                                            |
|----------------------|-------------------------------------------------|
| Sizes Available      | 6-11                                            |
| Packaging            | Bulk Pack                                       |
| Packed               |                                                 |
| Case Dimensions (cm) |                                                 |
| Case Weight (kg)     | 0.00                                            |
| Country of Origin    | China                                           |
| Liner Material       | Recycled Polyester                              |
| Coating              | Nitrile                                         |
| Coating Color        | Black                                           |
| Coating Coverage     | Palm & Fingers                                  |
| Grip                 | Honeycomb                                       |
| Gauge                | 13                                              |
| Cuff                 | Knit Wrist                                      |
| Impact Protection    |                                                 |
| Construction         | Coated Seamless Knit,<br>Touchscreen Compatible |
| Certifications       |                                                 |