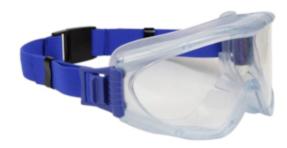

## Sigma™

Indirect Vent Goggle with Clear Body, Clear Lens and Anti-Scratch / Anti-Fog Coating

- Offers indirect ventilation for liquid splash protection
- Flexible, soft rubber/polyester
- Specifically designed to be worn over prescription glasses