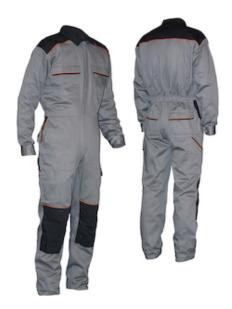

## **Issaline Shot**

Central zipper, two chest pockets and two front welt pockets

- Central zipper, two chest pockets and two front welt pockets
- · Waist adjustment through buttons
- Foldaway badge holder