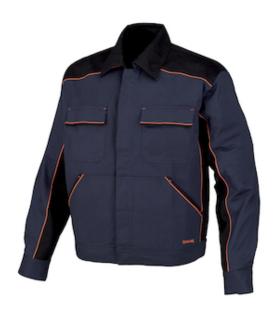

## **Issaline Shot**

With central zip, two chest pockets and two welt pockets. Adjustable waist through buttons.

- With central zip, two chest pockets and two welt pockets
- · Adjustable waist through buttons
- Foldaway badge holder