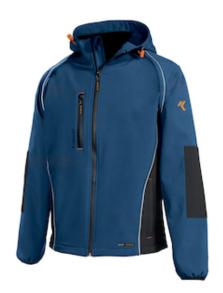

## **Issaline Clever Extreme**

Technical Softshell of the line Extreme, with detachable sleeves, HiVi inserts, highly breathable membrane, hood and taped hinges.

- Extreme line technical softshell with detachable sleeves
- HI-VI inserts
- · Highly breathable membrane
- Non-detachable hood