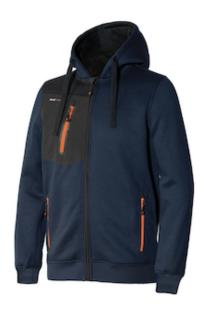

## **Issaline Tube**

Technical sweatshirt from the Extreme line with hood, two front pockets, a document holder on the chest and two large internal pockets.

- Technical sweatshirt from the Extreme line with hood
- Multipockets
- The garment can be combined with products from the Extreme line
- Has the characteristic of using recycled polyester