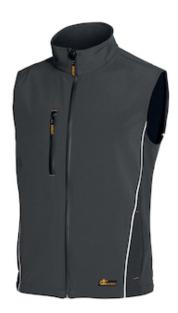

## SPECIFICATION SHEET

**STYLE:** 8882B

## Issaline CUNNY EXTREME

- Technical softshell bodywarmer
- Hv inserts
- Highly breathable membrane
- Multipockets

## **Technical Data**

| Color                | Gray               |
|----------------------|--------------------|
| Sizes Available      | XXS-4XL            |
| Packaging            |                    |
| Packed               |                    |
| Case Dimensions (cm) |                    |
| Case Weight (kg)     | 0.00               |
| Country of Origin    |                    |
| Gender               | Men                |
| Clothing Type        | Vests              |
| Fabric               | Polyester, Spandex |
| Closure              | Zipper             |
| Total Pockets        | 3                  |
| Pocket Type          | Zippered Pocket    |
| Construction         |                    |
| Certifications       | TAA Compliant      |