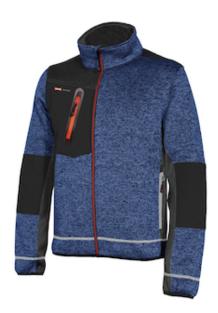

## Issaline REVENGE EXTREME

- Knitted Jacket Of Extreme Line With Anti-Abrasion Inserts
- Two Front Pockets
- One Chest Document Pocket And Two Large Inner Pockets.

## **Technical Data**

| Color                | Blue, Gray    |
|----------------------|---------------|
| Sizes Available      | XXS-6XL       |
| Packaging            |               |
| Packed               |               |
| Case Dimensions (cm) |               |
| Case Weight (kg)     | 0.00          |
| Country of Origin    |               |
| Gender               | Men           |
| Clothing Type        | Jackets       |
| Closure              | Zipper        |
| Total Pockets        | 5             |
| Construction         |               |
| Certifications       | TAA Compliant |