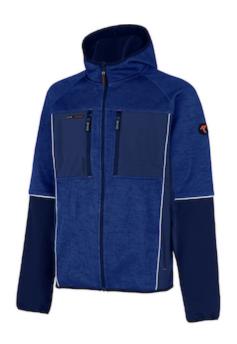

## Issaline

SILKY EXTREME: The Extreme line SILKY jacket is among the most technical garment in the Issa range.

- The most technical garment in the Issa range
- Waterproof and breathable softshell with antiabrasion fabric inserts
- Hood and four large outer pockets plus two inside