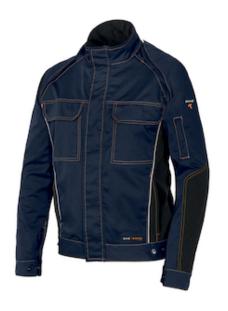

## **Issaline**JACKET STRETCH EXTREME

- Technical Jacket With Anti-Abrasion And Reflective Piping Inserts
- Large Pockets And Waist Adjustment Ensure Comfort And Ease Of
  Lice