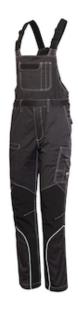

## Issaline STRETCH EXTREME BIB

- Technical Bib In Stretch Fabric
- Inserts In Anti-Abrasion And Reflective Piping
- Possibility Of Length Adjustment Thanks To Adjustable Elastic Straps
- Elastic Waist And Fit.