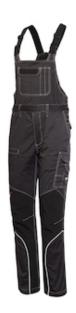

## Issaline Stretch Extreme™ STRETCH EXTREME BIB

- Technical Bib In Stretch Fabric
- Inserts In Anti-Abrasion And Reflective Piping
- Possibility Of Length Adjustment Thanks To Adjustable Elastic Straps
- Elastic Waist And Fit.