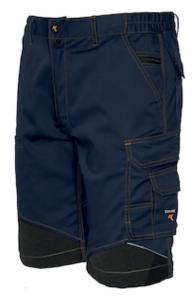

## **Issaline**BERMUDA STRETCH EXTREME

- Technical stretch fabric pant with abrasion-resistant fabric inserts and reflective piping
- Nine pockets including one cell phone pocket and one tape measure pocket
- Triple stitching and tough fabric