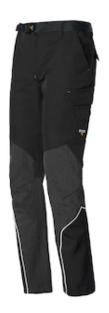

## Issaline HEAVY EXTREME SOFTSHELL TROUSERS

- Long lasting softshell trousers with membrane and micro fleece
- Softshell fabric and cordura-like inserts where points of greater wear and tear , guarantee excellent strength
- Elastic waistband and removable belt