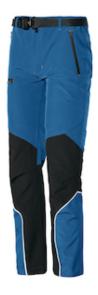

## Issaline

SOFTSHELL LIGHT EXTREME TROUSERS: Made of softshell with membrane ideal for work use.

- Made of softshell with membrane
- High-tenacity fabric inserts
- Elasticized waistband and removable belt