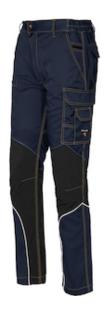

## Issaline

TROUSERS STRETCH EXTREME: Technical stretch fabric pant with abrasion-resistant inserts.

- · Abrasion-resistant fabric inserts and reflective piping
- Adjustable length and width, Fit fit
- Nine pockets including one cell phone pocket and one tape measure nocket
- Triple stitching and tough fabric.
- Composition: Shell main fabric: 65% polyester, 32% cotton, 3% spandex - Contrast fabric: 97% polyester, 3% spandex (antiabrasion)

## **Technical Data**

| Color                | Mud, Anthracite/Hi-Vis Yellow,<br>Avio, Light Gray, Blue, Gray |
|----------------------|----------------------------------------------------------------|
| Sizes Available      | XXS-6XL                                                        |
| Packaging            | Boxed                                                          |
| Packed               |                                                                |
| Case Dimensions (cm) |                                                                |
| Case Weight (kg)     | 0.00                                                           |
| Country of Origin    |                                                                |
| Gender               | Men                                                            |
| Clothing Type        | Pants                                                          |
| Fabric               | Cotton, Polyester, Spandex                                     |
| Total Pockets        | 9                                                              |
| Construction         |                                                                |
| Certifications       | TAA Compliant                                                  |