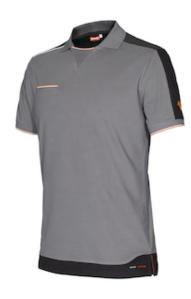

## Issaline Stretch Extreme™ POLO STRETCH EXTREME

- Made of stretch cotton
- Front pocket and abrasion-resistant inserts on the shoulders