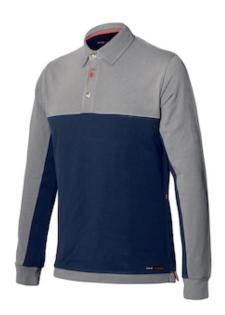

## Issaline Stretch™ POLO STRETCH LONG SLEEVES

- Great comfort thanks to the breathability typical of cotton and the elasticity of the fabric
- Perfect for work and leisure time
- The color makes it perfectly matched with the trousers of the ISSA LINE STRETCH

## **Technical Data**

| Color                | Blue, Gray    |
|----------------------|---------------|
| Sizes Available      | S-3XL         |
| Packaging            |               |
| Packed               |               |
| Case Dimensions (cm) |               |
| Case Weight (kg)     | 0.00          |
| Country of Origin    |               |
| Gender               | Men           |
| Construction         |               |
| Certifications       | TAA Compliant |