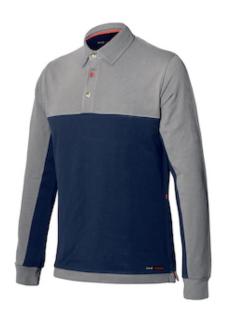

## **Issaline**POLO STRETCH LONG SLEEVES

- Great comfort thanks to the breathability typical of cotton and the elasticity of the fabric
- · Perfect for work and leisure time
- The color makes it perfectly matched with the trousers of the ISSA LINE STRETCH