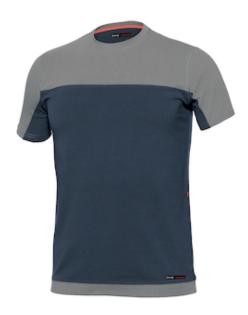

## Issaline Stretch™ T-SHIRT STRETCH

Great comfort thanks to the breathability typical of cotton and the

- elasticity of the fabricPerfect for work and leisure time
- The color makes it perfectly matched with the trousers of the ISSA LINE STRETCH line

## **Technical Data**

| Color                | Beige, Blue, Gray |
|----------------------|-------------------|
| Sizes Available      | XXS-4XL           |
| Packaging            |                   |
| Packed               |                   |
| Case Dimensions (cm) |                   |
| Case Weight (kg)     | 0.00              |
| Country of Origin    |                   |
| Gender               | Men               |
| Construction         |                   |
| Certifications       | TAA Compliant     |