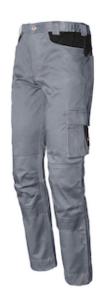

## Issaline WINTER STRETCH TROUSERS

- Winter stretch trousers lined with inner soft flannel
- Elastic waistband, side pocket and rule holder pocket
- Knee pad stretch insert fabric

## **Technical Data**

| Color                | Gray                       |
|----------------------|----------------------------|
| Sizes Available      | XXS-4XL                    |
| Packaging            |                            |
| Packed               |                            |
| Case Dimensions (cm) |                            |
| Case Weight (kg)     | 0.00                       |
| Country of Origin    |                            |
| Gender               | Men                        |
| Clothing Type        | Pants                      |
| Fabric               | Cotton, Polyester, Spandex |
| Total Pockets        | 4                          |
| Construction         |                            |
| Certifications       | TAA Compliant              |