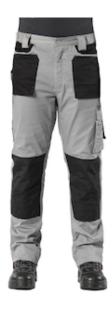

## Issaline Stretch™ STRETCH TROUSERS

- Elastic waistband, large side pocket and ruler pocket
- Knee pad holder in reinforced and waterproof fabric

## **Technical Data**

| Color                | Beige, Blue, White, Gray |
|----------------------|--------------------------|
| Sizes Available      | XS-5XL                   |
| Packaging            |                          |
| Packed               |                          |
| Case Dimensions (cm) |                          |
| Case Weight (kg)     | 0.00                     |
| Country of Origin    |                          |
| Gender               | Men                      |
| Clothing Type        | Pants                    |
| Fabric               | Cotton, Spandex          |
| Total Pockets        | 4                        |
| Construction         |                          |
| Certifications       | TAA Compliant            |