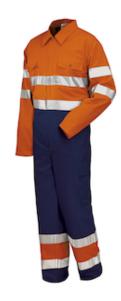

## **Issaline** Hi-Vi Coverall

- · Back elastic waistband
- Multipockets
- Fastener with concealed nylon zipper
- Reflective bands on chest, sleeves and leg button

## **Technical Data**

| Color                | Fluro Yellow, Fluro Orange, Fluro<br>Orange/Navy, Fluro Yellow/Navy |
|----------------------|---------------------------------------------------------------------|
| Sizes Available      | XXS-4XL                                                             |
| Packaging            |                                                                     |
| Packed               |                                                                     |
| Case Dimensions (cm) |                                                                     |
| Case Weight (kg)     | 0.00                                                                |
| Country of Origin    |                                                                     |
| Clothing Type        | Coveralls                                                           |
| Fabric               | Cotton, Polyester                                                   |
| Reflective Width     |                                                                     |
| Closure              | Zipper                                                              |
| Total Pockets        | 8                                                                   |
| Construction         |                                                                     |
| Certifications       | TAA Compliant                                                       |