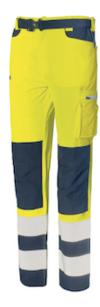

## Issaline HI-VI SOFTSHELL LIGHT TROUSERS

- Very light 4-WAY STRETCH softshell summer trousers
- Heat-welded bands and knees pads holder
- Multipockets
- Rear reinforcement

## **Technical Data**

| Color                | Fluro Orange/Navy, Fluro<br>Yellow/Navy |
|----------------------|-----------------------------------------|
| Sizes Available      | S-3XL                                   |
| Packaging            |                                         |
| Packed               |                                         |
| Case Dimensions (cm) |                                         |
| Case Weight (kg)     | 0.00                                    |
| Country of Origin    |                                         |
| Clothing Type        | Pants                                   |
| Fabric               | Polyester, Spandex                      |
| Reflective Width     |                                         |
| Total Pockets        | 6                                       |
| Construction         |                                         |
| Certifications       | TAA Compliant                           |