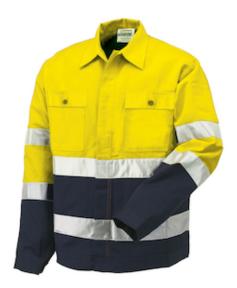

#### Hi-Vi Jacket

- Two patch pockets with flap and button closure
- Fastener with flap covered buttons and cuffs with buttons, adjustable waist with buttons
- Shirt collar
- · Reflective bands on chest and sleeves

## **Technical Data**

| Color                | Fluro Yellow, Fluro Orange, Fluro<br>Orange/Navy, Fluro Yellow/Navy |
|----------------------|---------------------------------------------------------------------|
| Sizes Available      | S-5XL                                                               |
| Packaging            |                                                                     |
| Packed               |                                                                     |
| Case Dimensions (cm) |                                                                     |
| Case Weight (kg)     | 0.00                                                                |
| Country of Origin    |                                                                     |
| Clothing Type        | Jackets                                                             |
| Fabric               | Cotton, Polyester                                                   |
| Reflective Width     |                                                                     |
| Closure              | Buttons                                                             |
| Total Pockets        | 2                                                                   |
| Construction         |                                                                     |
| Certifications       | TAA Compliant                                                       |