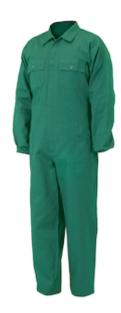

# SPECIFICATION SHEET

STYLE: 8070

Issaline Europa
2 stitched pockets and 2 stitched chest little pockets with flap and button.

- Multipockets
- Elastic on the rear part of waist
- Removable elastic on cuffs
- Fastening with zip in nylon covered by flap