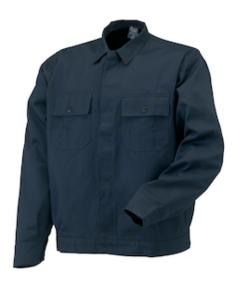

## Issaline Europa

Two patch pockets closed with a flap and button

- Two patch pockets closed with a flap and button
- Closure with buttons covered by a placket and cuffs with button
- · Shirt collar

## **Technical Data**

| Color                | Blue, Royal, Anthracite |
|----------------------|-------------------------|
| Sizes Available      | XXS-64                  |
| Packaging            |                         |
| Packed               |                         |
| Case Dimensions (cm) |                         |
| Case Weight (kg)     | 0.00                    |
| Country of Origin    |                         |
| Gender               | Men                     |
| Clothing Type        | Jackets                 |
| Fabric               | Cotton                  |
| Closure              | Buttons                 |
| Total Pockets        | 2                       |
| Construction         |                         |
| Certifications       | TAA Compliant           |