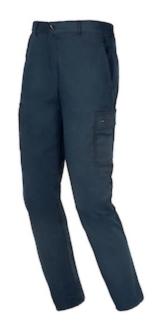

## **Technical Data**

| Color                | Green, Beige, Blue, White, Black,<br>Gray |
|----------------------|-------------------------------------------|
| Sizes Available      | XXS-4XL                                   |
| Packaging            |                                           |
| Packed               |                                           |
| Case Dimensions (cm) |                                           |
| Case Weight (kg)     | 0.00                                      |
| Country of Origin    |                                           |
| Gender               | Men                                       |
| Clothing Type        | Pants                                     |
| Total Pockets        | 6                                         |
| Construction         |                                           |
| Certifications       | TAA Compliant                             |

## **Issaline**EASYSTRETCH boxed version stocked in Italy

- Stretch Cotton With Elastic Waistband
- Two Side Pockets And Two Back Pockets. Flap With Zipper Closure.