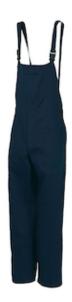

## Issaline BIB TROUSERS EUROPA

- Stitched Side Pockets
- Stitched Back Pocket With Button And Rule Pocket.
- · Adjustable braces with plastic buckle